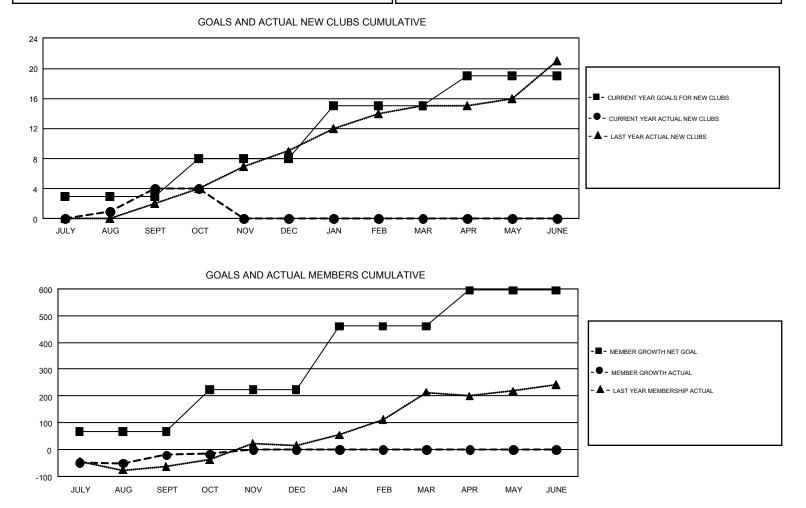

## GMT: AHMED MOSTAFA

REPORT DOES NOT INCLUDE CLUBS IN UNDISTRICTED AREAS.

| Clubs                 |               |           |               | Members               |                           |                         |                                                    |  |
|-----------------------|---------------|-----------|---------------|-----------------------|---------------------------|-------------------------|----------------------------------------------------|--|
| RESULTS FOR 2017-2018 |               |           |               | RESULTS FOR 2017-2018 |                           |                         |                                                    |  |
| QUARTER               | NEW CLUB GOAL | NEW CLUBS | DROPPED CLUBS | QUARTER               | MEMBER GROWTH NET<br>GOAL | MEMBER GROWTH<br>ACTUAL | DROPPED<br>MEMBERS ACTUAL<br>(including transfers) |  |
| JULY/AUG/SEPT         | 3             | 4         | 4             | JULY/AUG/SEPT         | 67                        | 290                     | 263                                                |  |
| OCT/NOV/DEC           | 5             | 0         | 0             | OCT/NOV/DEC           | 157                       | 83                      | 67                                                 |  |
| JAN/FEB/MAR           | 7             | 0         | 0             | JAN/FEB/MAR           | 237                       | 0                       | 0                                                  |  |
| APR/MAY/JUNE          | 4             | 0         | 0             | APR/MAY/JUNE          | 134                       | 0                       | 0                                                  |  |